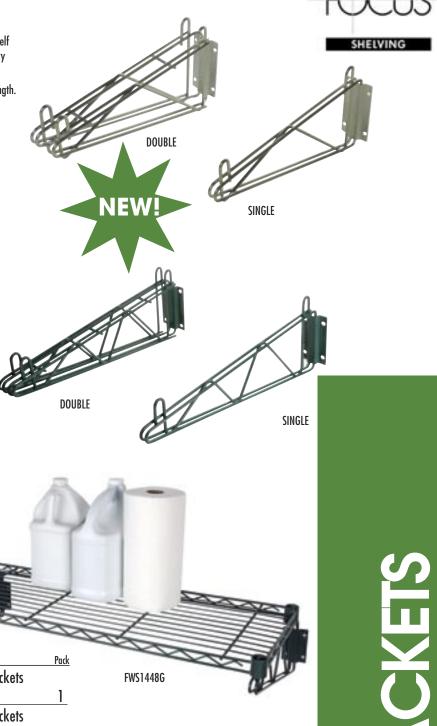

## WALL BRACKETS

Maximize your wall space to get the most storage possible. For greater durability, shelf supports are welded to mounting plates. Green epoxy finish can be used in wet or dry environments. Chrome plated finish is for dry environments.

Wall brackets support shelves either 14" (35.5 cm) or 18" (45.7 cm) wide in any length. Order two single wall brackets to support one shelf. For continuous runs of shelving, shelves can share intermediate double brackets. **Order shelves separately.** Hardware is NOT included. Please select according to type of wall.

## **CHROME PLATED**

| Item #   | Description                        | Pack |
|----------|------------------------------------|------|
| FWB14SCH | 14" (35.5 cm) Single chrome plated | 2    |
| FWB14DCH | 14" (35.5 cm) Double chrome plated | 1    |
| FWB18SCH | 18" (45.7 cm) Single chrome plated | 2    |
| FWB18DCH | 18" (45.7 cm) Double chrome plated | 1    |

## **GREEN EPOXY COATED**

| Item #  | Description                             | Pack |
|---------|-----------------------------------------|------|
| FWB14SG | 14" (35.5 cm) Single green epoxy coated | 2    |
| FWB14DG | 14" (35.5 cm) Double green epoxy coated | 1    |
| FWB18SG | 18" (45.7 cm) Single green epoxy coated | 2    |
| FWB18DG | 18" (45.7 cm) Double green epoxy coated | 1    |