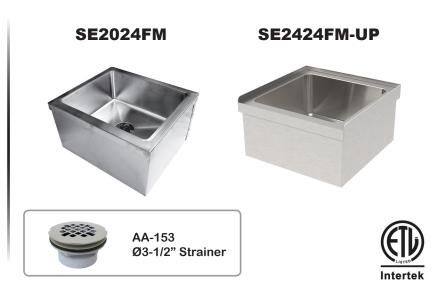

## **Description** Stainless Steel Floor Mount Mop Sink

Conveniently dispose of dirty mop water with this **GSW** stainless steel floor mounted mop sink. This mop sink features a large, rectangular bowl design allowing for greater capacity, while its welded seams help prevent leakage. It is sure to stand up to consistent use in your commercial kitchen or washroom. Featuring a floor mounted fit, this sink sits low to the ground to minimize both heavy lifting and the spills that often come with it. Ease the cleaning process in your establishment by implementing this floor mounted mop sink!

| Order No.   | D x W x H (in) | Sink Bowl Size (in) | Splash Guard Option (Not Included) | G. W. (lb) |
|-------------|----------------|---------------------|------------------------------------|------------|
| SE2024FM    | 20 x 24 x 14   | 16 x 20 x 10        | Custom Only                        | 35         |
| SE2424FM    | 24 x 24 x 14   | 20 x 20 x 10        | Custom Only                        | 39         |
| SE2024FM-UP | 20 x 24 x 15   | 16 x 20 x 10        | SE2024FM-SP (Convertable)          | 36         |
| SE2424FM-UP | 24 x 24 x 15   | 20 x 20 x 10        | SE2424FM-SP (Convertable)          | 40         |