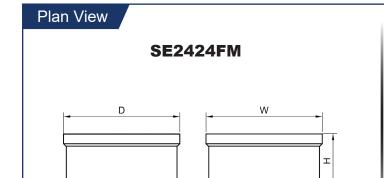

| Order No.   | D x W x H (in) | Sink Bowl Size (in) | Splash Guard Option (Not Included) | G. W. (lb) |
|-------------|----------------|---------------------|------------------------------------|------------|
| SE2024FM    | 20 x 24 x 14   | 16 x 20 x 10        | Custom Only                        | 35         |
| SE2424FM    | 24 x 24 x 14   | 20 x 20 x 10        | Custom Only                        | 39         |
| SE2024FM-UP | 20 x 24 x 15   | 16 x 20 x 10        | SE2024FM-SP (Convertable)          | 36         |
| SE2424FM-UP | 24 x 24 x 15   | 20 x 20 x 10        | SE2424FM-SP (Convertable)          | 40         |