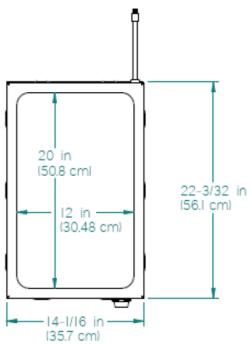

### **Overall Dimensions:**

W-3Vi: 9 3/4" H x 14 1/16" W x 22 3/32" D

(24.7cm x 35.7cm x 56.1cm)

Capacity:

W-3Vi: 22 qts. (21L)

**Shipping Weight:** 

30 lbs. (10.9kg)

**FOB:** Allen, TX 75013