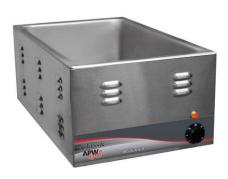

Model W-3Vi Countertop Warmer

### APW Wyott<sub>®</sub> Design Features

- · 22 qt. capacity
- All stainless steel well pan and housing
- Superior element configuration
- Heavy-duty wiring extends element life
- Bottom-insulated
- Infinite temperature control
- Accepts all APW Wyott steam table pans

### **Built Solid**

- Constructed with heavy-duty stainless steel for excellent durability.
- · Inside liner made with stainless steel
- Steel "element support" stabilizes heating elements and reflects heat toward food.