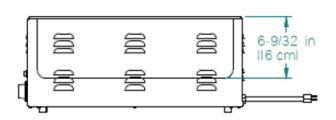

### **Overall Dimensions:**

W-3Vi: 9 3/4" H x 14 1/16" W x 22 3/32" D

(24.7cm x 35.7cm x 56.1cm)

Capacity:

W-3Vi: 22 qts. (21L)

**Shipping Weight:** 

30 lbs. (10.9kg)

**FOB:** Allen, TX 75013